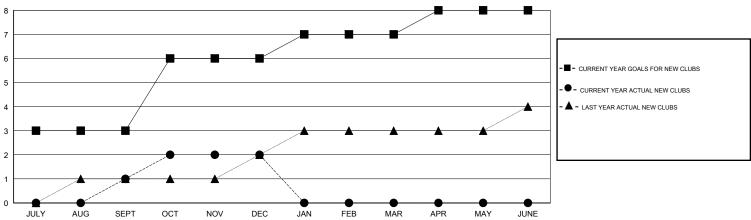

## GMT: V S Kukreja **LOCATION INDIA** Clubs RESULTS FOR 2014-2015 NEW CLUB NEW CLUBS DROPPED NET QUARTER GOAL CLUBS GAIN/LOSS 3 0 JULY/AUG/SEPT 3 23 -22 OCT/NOV/DEC 0 0 0 1 JAN/FEB/MAR

0

| Members               |                    |                                     |                    |                  |  |  |  |  |  |
|-----------------------|--------------------|-------------------------------------|--------------------|------------------|--|--|--|--|--|
| RESULTS FOR 2014-2015 |                    |                                     |                    |                  |  |  |  |  |  |
| QUARTER               | NEW MEMBER<br>GOAL | CHARTER AND<br>NEW MEMBERS<br>ADDED | DROPPED<br>MEMBERS | NET<br>GAIN/LOSS |  |  |  |  |  |
| JULY/AUG/SEPT         | 125                | 105                                 | 137                | -32              |  |  |  |  |  |
| OCT/NOV/DEC           | 125                | 177                                 | 603                | -426             |  |  |  |  |  |
| JAN/FEB/MAR           | 25                 | 0                                   | 0                  | 0                |  |  |  |  |  |
| APR/MAY/JUNE          | 25                 | 0                                   | 0                  | 0                |  |  |  |  |  |

## GOALS AND ACTUAL NEW CLUBS CUMULATIVE

0

0

| DROPPED CLUBS: 24 |     | 48 CLUBS OF 146 ADDED 1 OR MORE<br>NEW MEMBERS | GENDER DISTRIBUTION  MALE 3,386 (86.58%) |              |       |
|-------------------|-----|------------------------------------------------|------------------------------------------|--------------|-------|
| DROPPED MEMBERS   |     |                                                | FEMALE                                   | 525 (13.42%) |       |
| DECEASED          | 6   | CHOK HERE FOR HEALTH                           |                                          |              | 4.0=0 |
| CLUB CANCELLED    | 511 | CLICK HERE FOR HEALTH ASSESSMENT DATA          | FAMILY UNIT MEMBERS                      |              | 1,252 |
| OTHER             | 223 | PROGESSIVE N. BATTA                            | HEAD OF HOUSEHOLD                        |              | 509   |
| TOTAL             | 740 |                                                | NON-HEAD OF HOUSEHOL                     | D            | 743   |