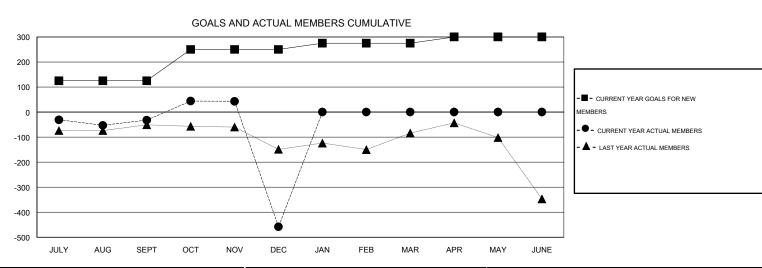

## GMT: V S Kukreja **LOCATION INDIA** Clubs RESULTS FOR 2014-2015 NEW CLUB NEW CLUBS DROPPED NET QUARTER GOAL CLUBS GAIN/LOSS 3 0 JULY/AUG/SEPT 3 23 -22 OCT/NOV/DEC 0 0 0 1 JAN/FEB/MAR

0

| Members               |                    |                                     |                    |                  |  |  |  |  |  |
|-----------------------|--------------------|-------------------------------------|--------------------|------------------|--|--|--|--|--|
| RESULTS FOR 2014-2015 |                    |                                     |                    |                  |  |  |  |  |  |
| QUARTER               | NEW MEMBER<br>GOAL | CHARTER AND<br>NEW MEMBERS<br>ADDED | DROPPED<br>MEMBERS | NET<br>GAIN/LOSS |  |  |  |  |  |
| JULY/AUG/SEPT         | 125                | 105                                 | 137                | -32              |  |  |  |  |  |
| OCT/NOV/DEC           | 125                | 177                                 | 603                | -426             |  |  |  |  |  |
| JAN/FEB/MAR           | 25                 | 0                                   | 0                  | 0                |  |  |  |  |  |
| APR/MAY/JUNE          | 25                 | 0                                   | 0                  | 0                |  |  |  |  |  |

## GOALS AND ACTUAL NEW CLUBS CUMULATIVE

0

0

| DROPPED CLUBS: 24 |     | 48 CLUBS OF 146 ADDED 1 OR MORE<br>NEW MEMBERS | GENDER DISTRIBUTION  MALE 3,386 (86.58%) |              |       |
|-------------------|-----|------------------------------------------------|------------------------------------------|--------------|-------|
| DROPPED MEMBERS   |     |                                                | FEMALE                                   | 525 (13.42%) |       |
| DECEASED          | 6   | CHOK HERE FOR HEALTH                           |                                          |              | 4.0=0 |
| CLUB CANCELLED    | 511 | CLICK HERE FOR HEALTH ASSESSMENT DATA          | FAMILY UNIT MEMBERS                      |              | 1,252 |
| OTHER             | 223 | PROGESSIVE N. BATTA                            | HEAD OF HOUSEHOLD                        |              | 509   |
| TOTAL             | 740 |                                                | NON-HEAD OF HOUSEHOL                     | D            | 743   |